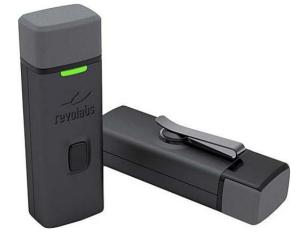

## **Wireless Microphones**

These Revolabs microphones can be clipped onto your shirt or set on the table in front of you.

Hold down the button for a few seconds to turn on the mic. When the light is on, press the button once to activate the mic (the light will turn green). Press the button again to deactivate the mic (the light will turn red when deactivated). Hold the button for a few seconds to power the mic off.